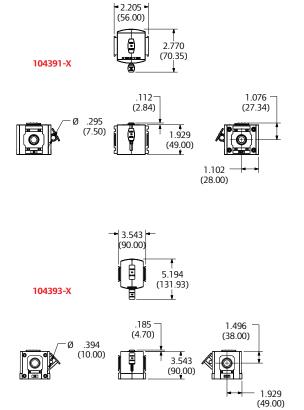

| Model number | Size           | Material                     | Port size  | Description      |
|--------------|----------------|------------------------------|------------|------------------|
| 104390-1     | 1000<br>Series | Body:<br>aluminum            | 1/8" - NPT | Lockout<br>valve |
| 104390-2     |                |                              | 1/4" - NPT |                  |
| 104390-A     |                |                              | 1/8" - BSP |                  |
| 104390-B     |                |                              | 1/4" - BSP |                  |
| 104391-2     | 1500<br>Series |                              | 1/4" - NPT |                  |
| 104391-3     |                |                              | 3/8" - NPT |                  |
| 104391-B     |                |                              | 1/4" - BSP |                  |
| 104391-C     |                |                              | 3/8" - BSP |                  |
| 104392-3     | 2000<br>Series | Lockout<br>switch:<br>acetal | 3/8" - NPT |                  |
| 104392-4     |                |                              | 1/2" - NPT |                  |
| 104392-C     |                |                              | 3/8" - BSP |                  |
| 104392-D     |                |                              | 1/2" - BSP |                  |
| 104393-5     | 3000<br>Series |                              | 3/4" - NPT |                  |
| 104393-6     |                |                              | 1" - NPT   |                  |
| 104393-E     |                |                              | 3/4" - BSP |                  |
| 104393-F     |                |                              | 1" - BSP   |                  |