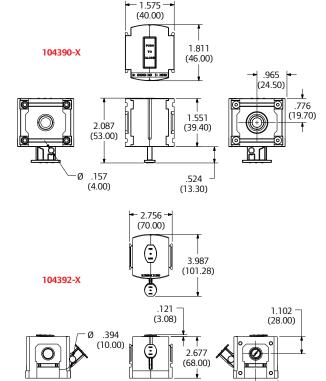

| Model number | Size           | Material                     | Port size  | Description      |
|--------------|----------------|------------------------------|------------|------------------|
| 104390-1     | 1000<br>Series | Body:<br>aluminum            | 1/8" - NPT | Lockout<br>valve |
| 104390-2     |                |                              | 1/4" - NPT |                  |
| 104390-A     |                |                              | 1/8" - BSP |                  |
| 104390-B     |                |                              | 1/4" - BSP |                  |
| 104391-2     | 1500<br>Series |                              | 1/4" - NPT |                  |
| 104391-3     |                |                              | 3/8" - NPT |                  |
| 104391-B     |                |                              | 1/4" - BSP |                  |
| 104391-C     |                |                              | 3/8" - BSP |                  |
| 104392-3     | 2000<br>Series | Lockout<br>switch:<br>acetal | 3/8" - NPT |                  |
| 104392-4     |                |                              | 1/2" - NPT |                  |
| 104392-C     |                |                              | 3/8" - BSP |                  |
| 104392-D     |                |                              | 1/2" - BSP |                  |
| 104393-5     | 3000<br>Series |                              | 3/4" - NPT |                  |
| 104393-6     |                |                              | 1" - NPT   |                  |
| 104393-E     |                |                              | 3/4" - BSP |                  |
| 104393-F     |                |                              | 1" - BSP   |                  |