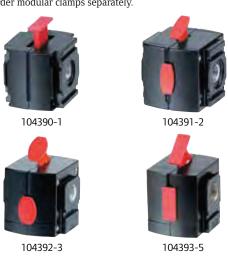

## Modular threaded lockout valve

Meets OSHA regulation 1910.147. This valve provides a safety lockout to prevent accidental machine start-up. When the slider is shifted into the lockout position, inlet air is blocked and downstream air is exhausted to atmosphere. The slider contains a hole that enables the user to attach a lock to the unit, preventing accidental shifting. The lockout valve is modular and can be connected via the modular clamp spacers, or threaded pipe. Order modular clamps separately.

| Model number | Size           | Material                     | Port size  | Description      |
|--------------|----------------|------------------------------|------------|------------------|
| 104390-1     | 1000<br>Series | Body:<br>aluminum            | 1/8" - NPT | Lockout<br>valve |
| 104390-2     |                |                              | 1/4" - NPT |                  |
| 104390-A     |                |                              | 1/8" - BSP |                  |
| 104390-B     |                |                              | 1/4" - BSP |                  |
| 104391-2     | 1500<br>Series |                              | 1/4" - NPT |                  |
| 104391-3     |                |                              | 3/8" - NPT |                  |
| 104391-B     |                |                              | 1/4" - BSP |                  |
| 104391-C     |                |                              | 3/8" - BSP |                  |
| 104392-3     | 2000<br>Series | Lockout<br>switch:<br>acetal | 3/8" - NPT |                  |
| 104392-4     |                |                              | 1/2" - NPT |                  |
| 104392-C     |                |                              | 3/8" - BSP |                  |
| 104392-D     |                |                              | 1/2" - BSP |                  |
| 104393-5     | 3000<br>Series |                              | 3/4" - NPT |                  |
| 104393-6     |                |                              | 1" - NPT   |                  |
| 104393-E     |                |                              | 3/4" - BSP |                  |
| 104393-F     |                |                              | 1" - BSP   |                  |